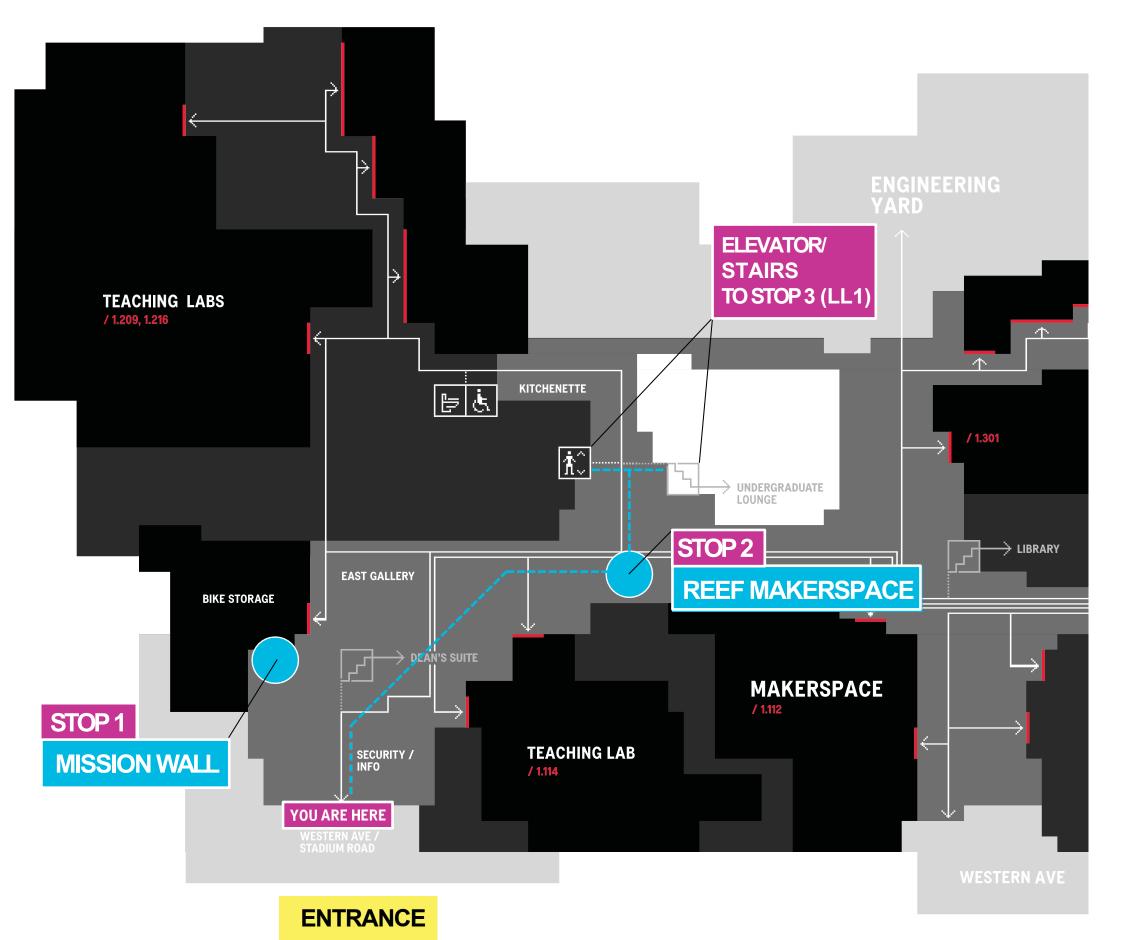

Stop 1: Look to your left as you enter the building and see the kiosk with transportation options and bus/shuttle schedules to and from the SEC to Harvard Square. Stop and read SEAS' Mission Statement Wall to understand what the school is all about.

Stop 2: Welcome to the REEF which stands for Reimagining **Experiential Education and** Fabrication. Come meet the REEF's staff, who provide an experiential approach to knowledge at the intersection of Art, Science, and Culture. Harvard community members are welcome to work on projects such as passion, self-defined or class initiated within the REEF maker space. All Harvard community members are welcome to explore and learn different fabrication techniques to skill build or for project specific learning.